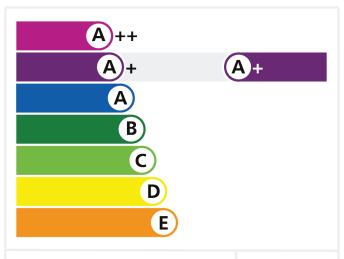

#### Quickslide Sash Window A+

### Energy Index (kWh/m²/year)

(BFRC Energy Index certificate for standard UK and Ireland windows and doors). Actual energy consumption for specific application depends on; building type, local climate and indoor temperature.

| For climate zones in  |              | UK & Ireland |
|-----------------------|--------------|--------------|
| Thermal Transmittance | e (U window) | 1.40 W/m².K  |
| Solar Factor          | (g window)   | 0.50         |
| Effective Air Leakage | (L factor)   | 0.02 W/m².K  |