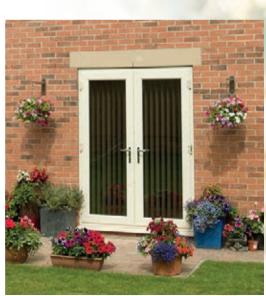

## Add a touch of flair

French Doors

## French Doors

A stylish alternative to sliding Patio Doors or Bi-folds, our French Doors are great for your home and garden, especially when size is more limiting.

#### Continental flair

Enjoy your garden throughout the year with a timeless classic that adds character to any home.

With a touch of continental flair, our hand finished French Doors offer fantastic security and unbeatable energy efficiency.