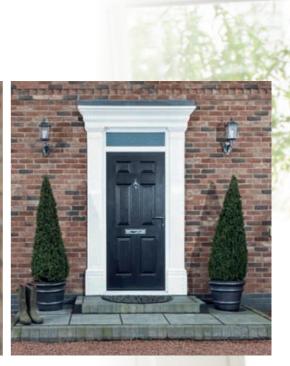

### Entrance doors

All our uPVC doors come with a high-security multipoint locking mechanism as standard, providing your home with the protection it deserves.

#### Additional security

TS-007 3-star accredited cylinders are available as an optional extra with all of our door locks, proven to effectively combat against lock snapping and forced entry.

1