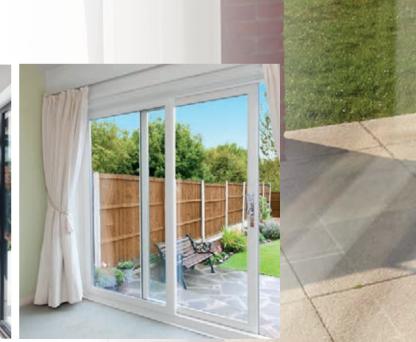

## Let the light flood in

Patio Doors

### Patio Doors

Enhance your home with our revolutionary Patio Doors, offering low profile thresholds to cater for the needs of today's homeowner.

Ultra slim sightlines allow for the maximum amount of light to flood any room.

With a high security locking system, our Patio Doors are far stronger and more secure than any other product on the market.