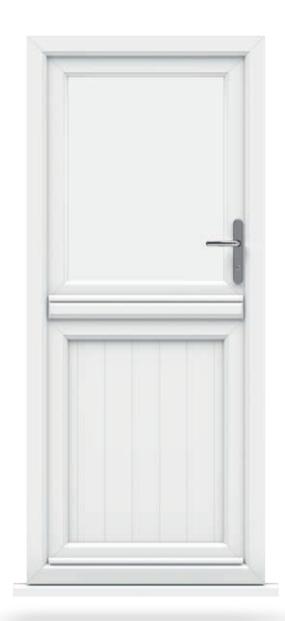

## Rustic, yet modern

Stable Doors

## Stable Doors

Our Stable Doors are a classic and charming alternative to standard back doors, offering a country-style aesthetic and available in authentic woodgrain finishes.

#### Multi-functional

Perfect for the homeowner with children or pets. Classic good looks, superb functionality and no compromise to security.

Versatile

Sashes disengage to allow the top half of the door to move independently from the bottom.

High security

For your peace of mind, high security locking systems are fitted as standard.

Double drip bars