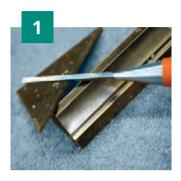

#### Corners

All corner contours are checked and refinished by hand, using precision chisels to guarantee a smooth finish