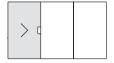

#### Configuration options

Available in 2, 3 or 4 panels, our range of patio doors can be tailored to your exact requirements.

#### 3 pane options