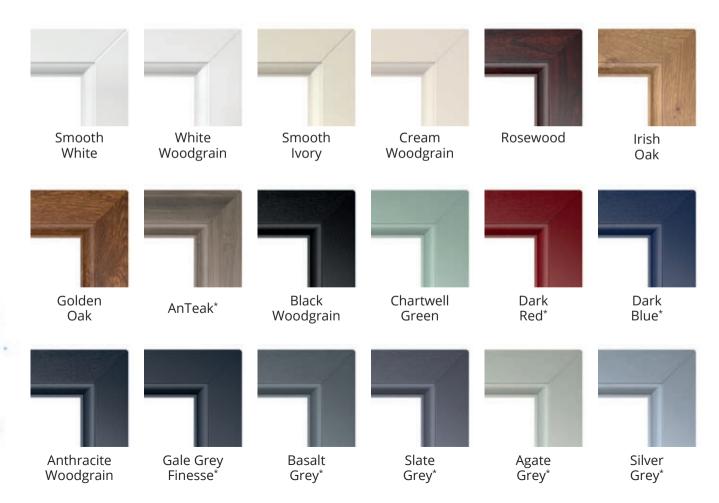

# Add a splash of colour

To ensure the perfect match, all our uPVC doors and frames are available in a wide choice of colours. Creating the look you want has never been easier.

#### Colour and finish

Available in a range of colours, choose from the traditional white, to Irish Oak.

#### **Dual colours**

Tailor your doors to your own specification by choosing the same exterior and interior colours, or a combination.

\*Longer lead times required.

<sup>\*</sup>Longer lead times required