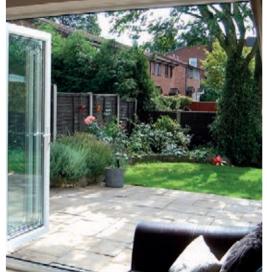

## A stunning addition

Bi-Fold Doors

## Bi-fold Doors

The perfect way for you to create space, let in fresh air and flood your home with natural daylight by opening up an entire wall of your home.

Gain panoramic views of the outside and increased natural light inside with our beautiful Bi-fold Doors.

Open up your space

Slim outer frame ensures that up to 90% of the aperture remains unobstructed when fully open.