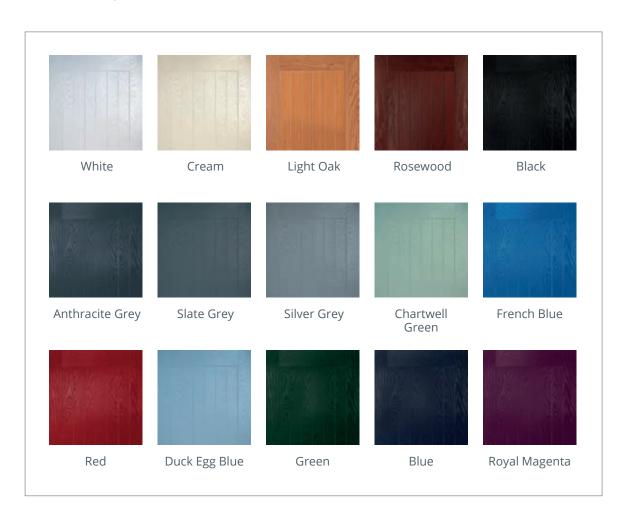

## Colour options

Our composite door skins are available in 15 colours and finishes.

# Add a splash of colour

To ensure the perfect match, all our uPVC doors and frames are available in a wide choice of colours. Creating the look you want has never been easier.

#### Colour and finish

Available in a range of colours, choose from the traditional white, to Irish Oak.