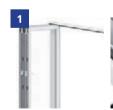

#### Additional security

TS-007 3-star accredited cylinders are available as an optional extra with all of our door locks, proven to effectively combat against lock snapping and forced entry.

1

#### **Pre-compression rollers**

Ensures smooth operation and maximises weather proofing.

2