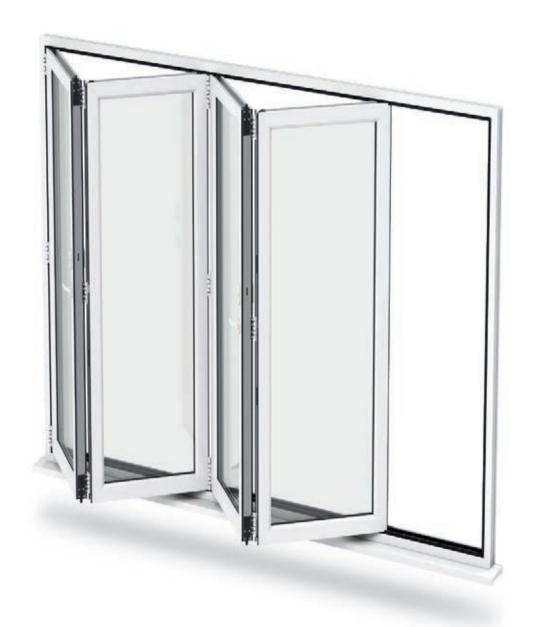

## A stunning addition

Bi-Fold Doors

## Bi-fold Doors

The perfect way for you to create space, let in fresh air and flood your home with natural daylight by opening up an entire wall of your home.

Gain panoramic views of the outside and increased natural light inside with our beautiful Bi-fold Doors.

Open up your space

Slim outer frame ensures that up to 90% of the aperture remains unobstructed when fully open.