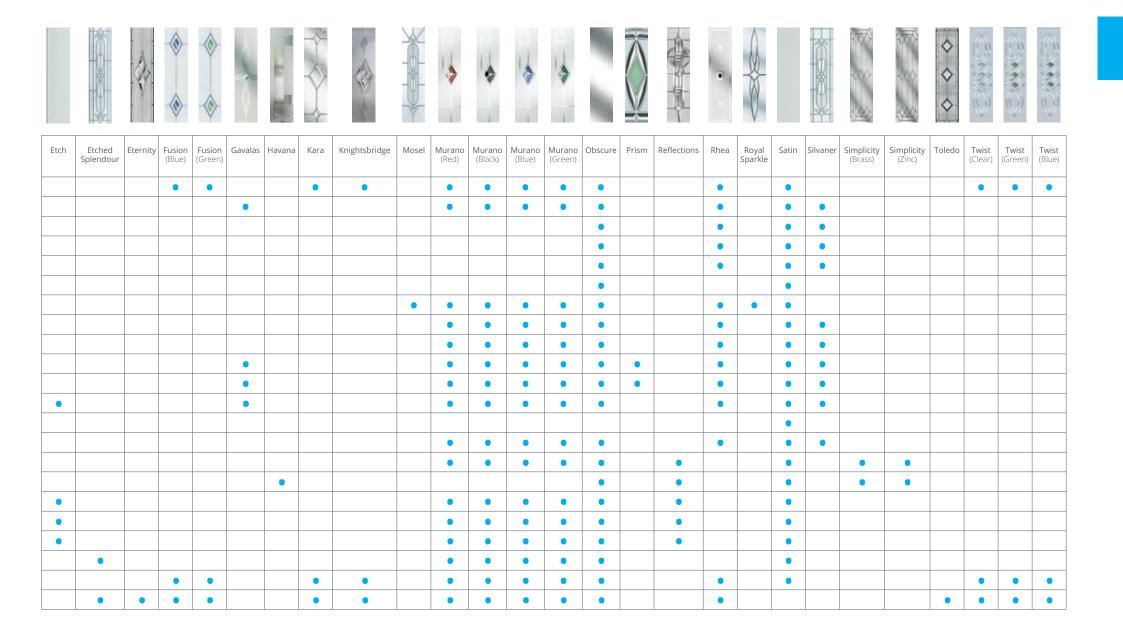

## Atouch of glass

Our Composite Doors are available with a variety of glass options allowing you to select the perfect style to complete your door and enhance the privacy of your property.

A range of obscure glass options are also available (see Glazing page 34)

Cambridge **Cottage One** Cottage Four (Centre) Cottage Four (Right) Cottage Four (Left) **Cottage Diamond** Devon **Edwardian Two Edwardian Four Georgian One Georgian Two Georgian Three Georgian Bar** Jacobean Regal **Tudor** Verona (Centre) Verona (Right) Verona (Left) Victorian Windsor York

| Barcelona<br>(Red) | Barcelona<br>(Black) | Barcelona<br>(Green) | Barcelona<br>(Blue) | Bohemia | Bullion | Crystal<br>(Red) | Crystal<br>(Black) | Crystal<br>(Green) | Crystal<br>(Blue) | Diamond<br>Classic | Dorchester<br>Amber | Elderton |
|--------------------|----------------------|----------------------|---------------------|---------|---------|------------------|--------------------|--------------------|-------------------|--------------------|---------------------|----------|
| •                  | •                    | •                    | •                   | •       |         | •                | •                  | •                  | •                 |                    |                     | •        |
|                    |                      |                      |                     |         |         | •                | •                  | •                  | •                 | •                  |                     |          |
|                    |                      |                      |                     |         |         | •                | •                  | •                  | •                 | •                  |                     |          |
|                    |                      |                      |                     |         |         | •                | •                  | •                  | •                 | •                  |                     |          |
|                    |                      |                      |                     |         | •       | •                | •                  | •                  | •                 | •                  |                     |          |
|                    |                      |                      |                     |         | _       |                  |                    |                    |                   |                    |                     |          |
| •                  | •                    | •                    | •                   |         |         | •                | •                  | •                  | •                 | •                  |                     |          |
| •                  | •                    | •                    | •                   |         |         | •                | •                  | •                  | •                 | •                  |                     |          |
| •                  | •                    | •                    | •                   |         |         | •                | •                  | •                  | •                 | •                  |                     |          |
| •                  | •                    | •                    | •                   |         |         | •                | •                  | •                  | •                 | •                  |                     |          |
| •                  | •                    | •                    | •                   |         |         | •                | •                  | •                  | •                 | •                  |                     |          |
|                    |                      |                      |                     |         |         |                  |                    |                    |                   |                    |                     |          |
|                    |                      |                      |                     |         |         | •                | •                  | •                  | •                 | •                  |                     |          |
|                    |                      |                      |                     | •       |         |                  |                    |                    |                   |                    | •                   |          |
|                    |                      |                      |                     |         |         |                  |                    |                    |                   |                    | •                   |          |
|                    |                      |                      |                     |         |         |                  |                    |                    |                   |                    |                     |          |
|                    |                      |                      |                     |         |         |                  |                    |                    |                   |                    |                     |          |
| •                  | •                    | •                    | •                   |         |         |                  |                    |                    |                   |                    |                     | •        |
| •                  | •                    | •                    | •                   | •       |         | •                | •                  | •                  | •                 |                    |                     | •        |
| •                  | •                    | •                    | •                   | •       |         | •                | •                  | •                  | •                 |                    |                     | •        |