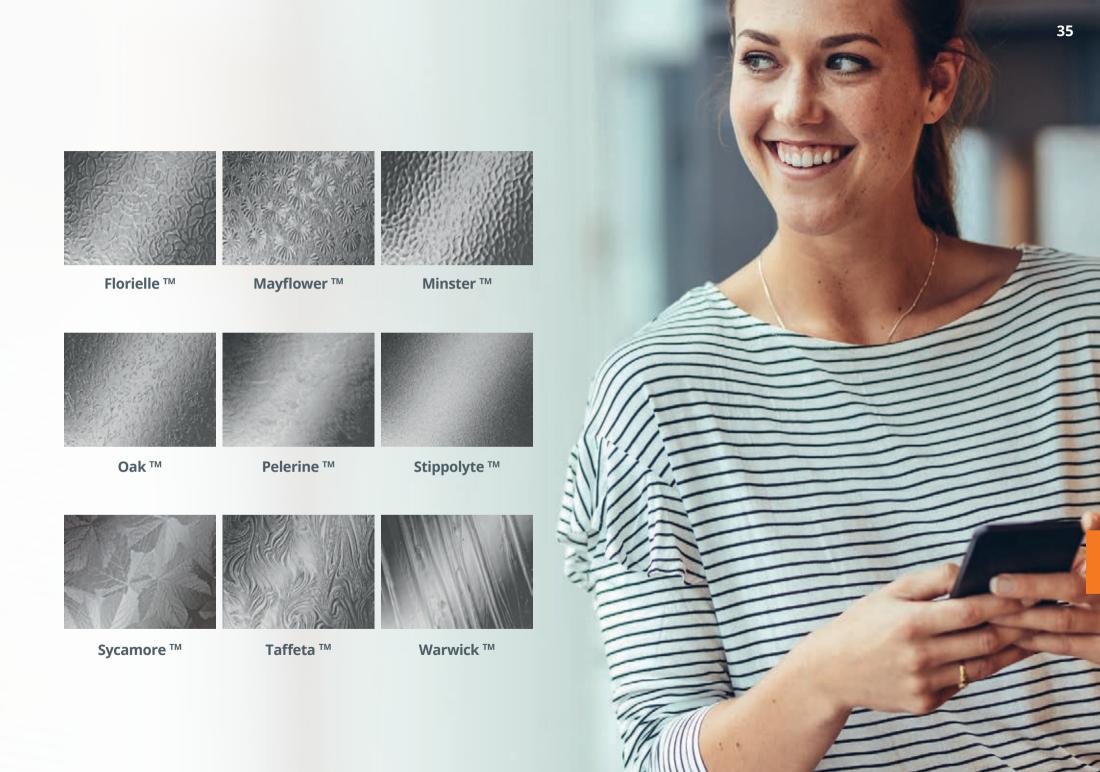

## Atouch of glass

Our Composite Doors are available with a variety of glass options allowing you to select the perfect style to complete your door and enhance the privacy of your property.

A range of obscure glass options are also available (see Glazing page 34)

Choose the finishing flourishes to your door that complement the look of your home with our range of obscured glass.

We have a wide range of options available so you can enjoy the level of privacy you desire, without losing light into the home.