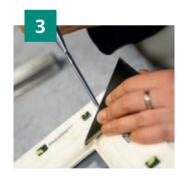

## Craftsman finished

All our frames are hand-finished by skilled craftsmen. This ensures a blemish-free appearance, and the high quality finish you are looking for.

#### Corners

All corner contours are checked and refinished by hand, using precision chisels to guarantee a smooth finish

#### **Edges**

Outside edges are levelled at the corners, to maintain the sash's square silhouette once hung into the frame.

#### Uniform

Each corner groove is checked to ensure that it is an even depth, and is manually deepened if found to be too shallow.

#### Precision

All apertures are inspected for weld buildup, with any protrusion removed to ensure tight weather seals.

Unit 9, Britannia Business Park, North Road, Stoke-on-Trent ST6 2PZ

**Tel:** 01782 216916