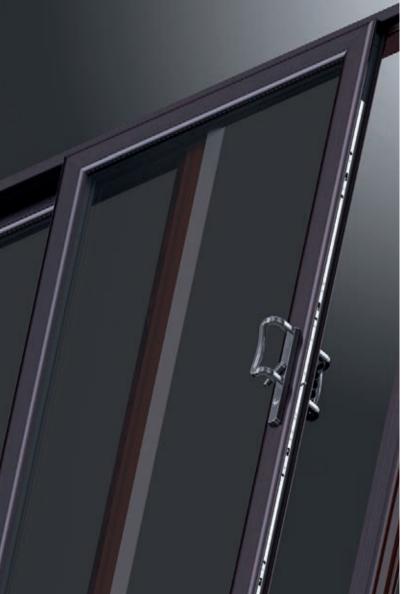

#### **KEY DETAILS**

Yale high security locking

Multi-chambered profiles

Energy efficient

Beautiful aesthetics

Superior weatherability

Security shootbolts Multipoint lock with added high security shootbolts supplied as standard.

Milled threshold Exclusive milled frame-to-threshold jointing system eliminates moulded plastic end caps.

Co-ordinated hinges Available in ten colours, our premium range of high-security door hinges offer a slimline design.

Door restrictors Optional fitted restrictors avert damage by preventing opening past a set angle.