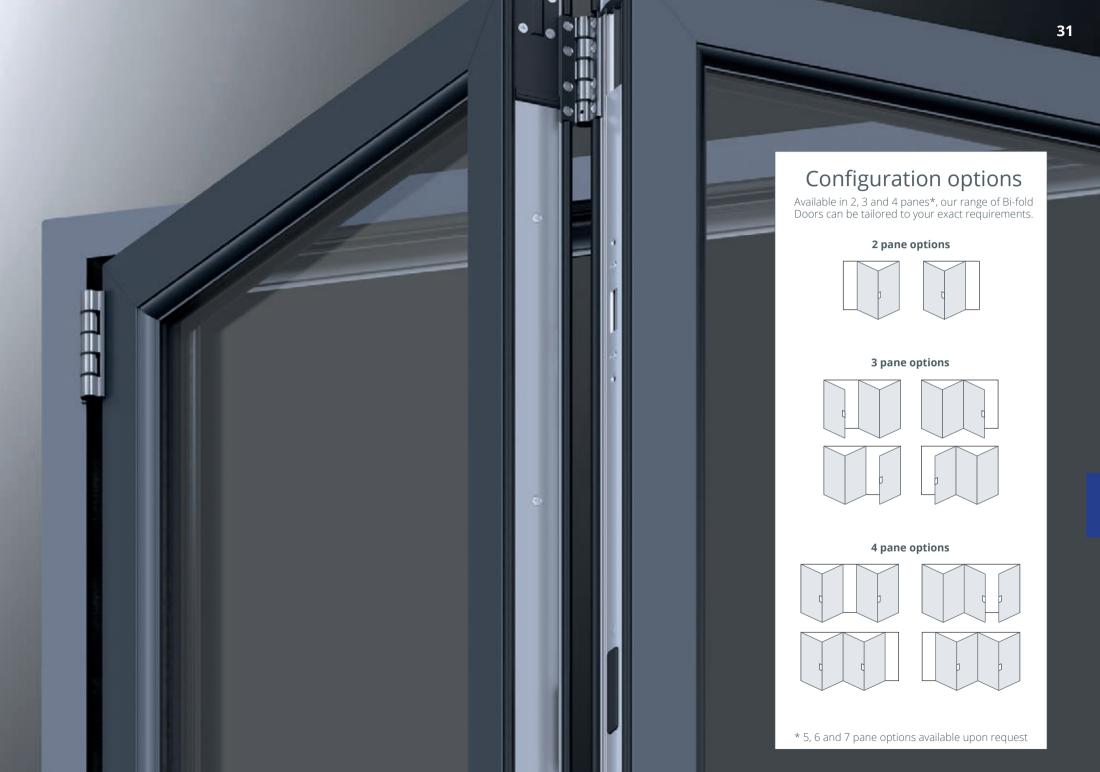

#### Configuration options

Available in 2, 3 or 4 panels, our range of patio doors can be tailored to your exact requirements.

#### 2 pane options

#### 3 pane options

#### 4 pane options