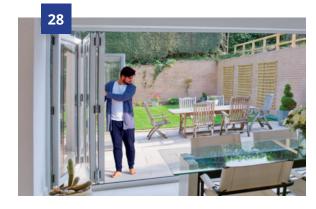

## A stunning addition

Bi-Fold Doors

## Bi-fold Doors

The perfect way for you to create space, let in fresh air and flood your home with natural daylight by opening up an entire wall of your home.

Gain panoramic views of the outside and increased natural light inside with our beautiful Bi-fold Doors.

Open up your space

Slim outer frame ensures that up to 90% of the aperture remains unobstructed when fully open.