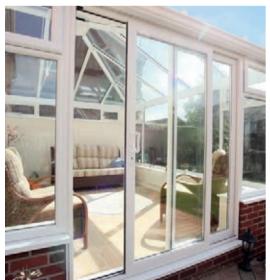

## Let the light flood in

Patio Doors

### Patio Doors

Enhance your home with our revolutionary Patio Doors, offering low profile thresholds to cater for the needs of today's homeowner.

Ultra slim sightlines allow for the maximum amount of light to flood any room.

With a high security locking system, our Patio Doors are far stronger and more secure than any other product on the market.