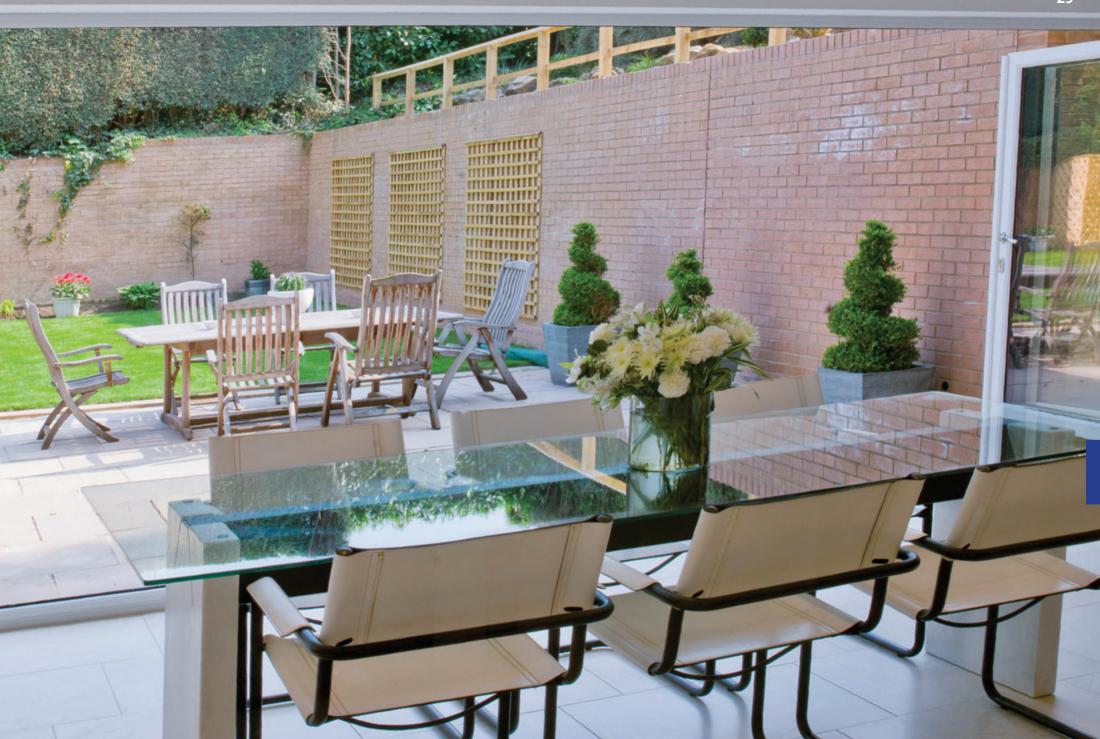

## Let the light flood in

Patio Doors

### Patio Doors

Enhance your home with our revolutionary Patio Doors, offering low profile thresholds to cater for the needs of today's homeowner.

Ultra slim sightlines allow for the maximum amount of light to flood any room.

With a high security locking system, our Patio Doors are far stronger and more secure than any other product on the market.