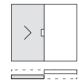

#### Configuration options

Available in 2, 3 or 4 panels, our range of patio doors can be tailored to your exact requirements.

#### 2 pane options