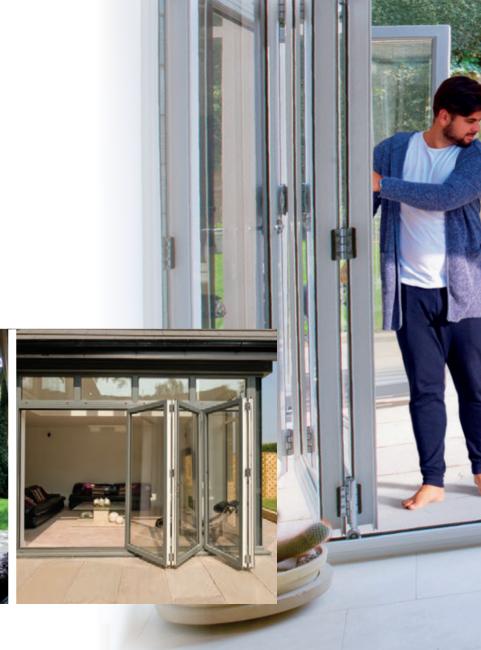

## A stunning addition

Bi-Fold Doors

## Bi-fold Doors

The perfect way for you to create space, let in fresh air and flood your home with natural daylight by opening up an entire wall of your home.

Gain panoramic views of the outside and increased natural light inside with our beautiful Bi-fold Doors.

Open up your space

Slim outer frame ensures that up to 90% of the aperture remains unobstructed when fully open.