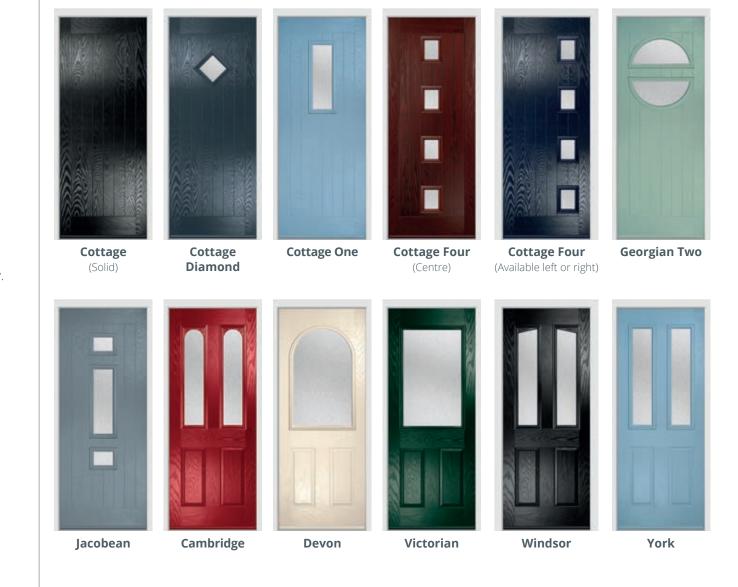

## Atouch of glass

Our Composite Doors are available with a variety of glass options allowing you to select the perfect style to complete your door and enhance the privacy of your property.

A range of obscure glass options are also available (see Glazing page 34)

Cambridge **Cottage One** Cottage Four (Centre) Cottage Four (Right) Cottage Four (Left) **Cottage Diamond** Devon **Edwardian Two Edwardian Four Georgian One Georgian Two Georgian Three Georgian Bar** Jacobean Regal **Tudor** Verona (Centre) Verona (Right) Verona (Left) Victorian Windsor York