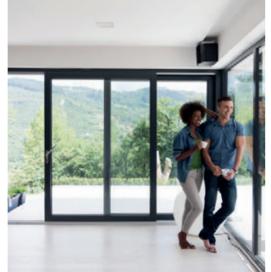

## A stunning addition

Bi-Fold Doors

## Bi-fold Doors

The perfect way for you to create space, let in fresh air and flood your home with natural daylight by opening up an entire wall of your home.

Gain panoramic views of the outside and increased natural light inside with our beautiful Bi-fold Doors.

Open up your space

Slim outer frame ensures that up to 90% of the aperture remains unobstructed when fully open.