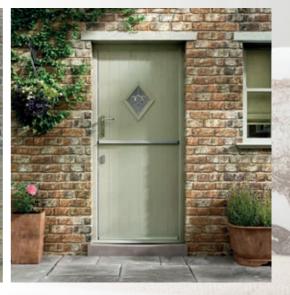

## Slab options

From traditional to contemporary, we've the perfect design for your home – which you can customise with your choice of colour and door furniture.

Whichever composite door you choose, it's guaranteed to bring enduring style to your property.

**Edwardian** (Solid)

**Edwardian Two** 

**Edwardian Four** 

**Georgian One** 

**Georgian Three** 

**Georgian Bar** 

Regal

Verona (Solid)

Verona (Centre)

Verona (Available left or right)

Tudor (Solid)

Tudor

#### Sidelights

For houses with larger openings, we offer a range of sidelight options to complement your door.

Cambridge Edwardian Two

Edwardian Four Edwardian

Windsor (Left)

Windsor (Right)

York