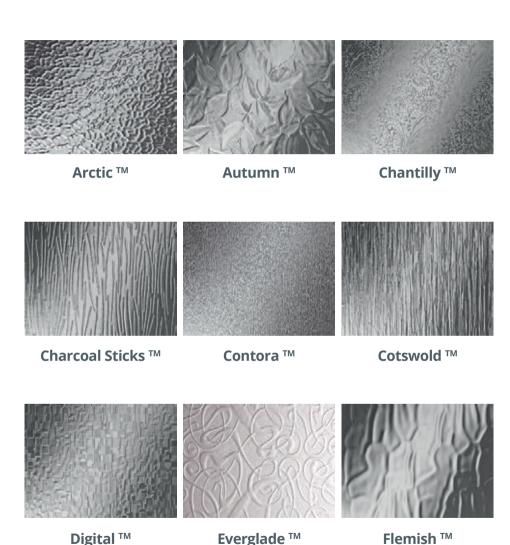

## Atouch of glass

Our Composite Doors are available with a variety of glass options allowing you to select the perfect style to complete your door and enhance the privacy of your property.

A range of obscure glass options are also available (see Glazing page 34)

Choose the finishing flourishes to your door that complement the look of your home with our range of obscured glass.

We have a wide range of options available so you can enjoy the level of privacy you desire, without losing light into the home.