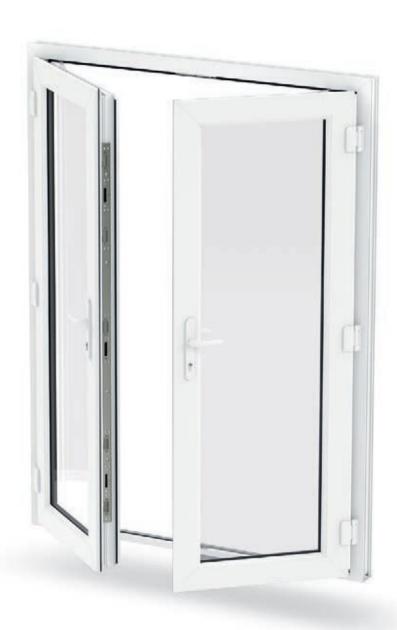

## Add a touch of flair

French Doors

## French Doors

A stylish alternative to sliding Patio Doors or Bi-folds, our French Doors are great for your home and garden, especially when size is more limiting.

#### Continental flair

Enjoy your garden throughout the year with a timeless classic that adds character to any home.

With a touch of continental flair, our hand finished French Doors offer fantastic security and unbeatable energy efficiency.