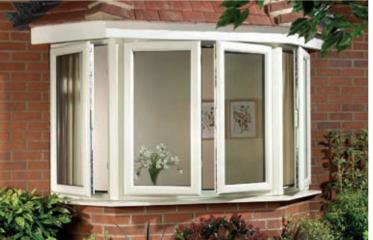

# Casement Window

The most popular choice, this traditional British window style offers slim sight lines to maximise the light in your home.

# Classic styling

Clean, sharp and modern, our Casement Window range is available in a wide variety of openings, colours, finishes, glazing and hardware.

## **KEY DETAILS**

High security locking Multi-chambered profiles Energy efficient Environmentally friendly 10 year warranty

Slim Sightlines Ultra slim sightlines allow a larger area of glass, providing more light and better views.