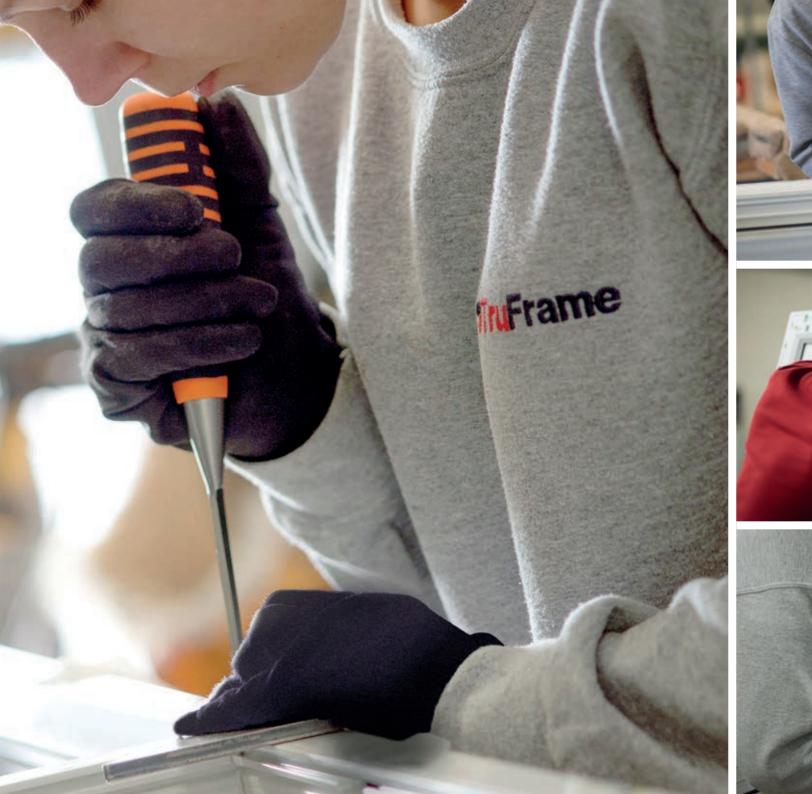

# Craftsman finished

All Liniar door frames are hand-finished by skilled craftsmen. This ensures a blemish-free appearance and the high quality finish, you are looking for.

# Corners

All corner contours are checked and refinished by hand, using precision chisels to guarantee a smooth finish.

# The mark of quality

With TruFrame as our partners, you can have complete confidence in placing your trust with us. We have an excellent local reputation for the quality and value for money we provide to all our customers, old and new.