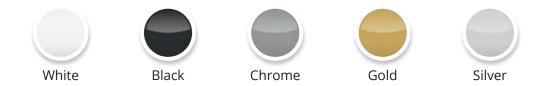

# Add a splash of colour

To ensure the perfect match, all our uPVC windows are available in a wide choice of colours. Creating the look you want has never been easier.

# Colour and finish

Available in a range of colours, choose from the traditional white, to Irish Oak.

<sup>\*</sup>Longer lead times required