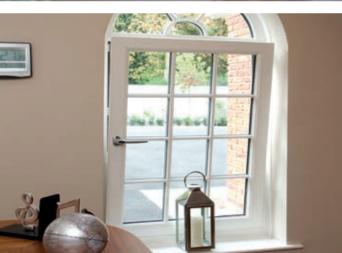

# Casement Window

The most popular choice, this traditional British window style offers slim sight lines to maximise the light in your home.

# Classic styling

Clean, sharp and modern, our Casement Window range is available in a wide variety of openings, colours, finishes, glazing and hardware.