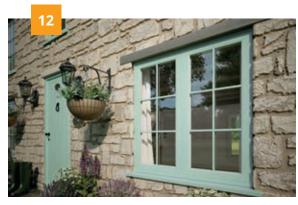

# Add a splash of colour

To ensure the perfect match, all our uPVC windows are available in a wide choice of colours. Creating the look you want has never been easier.

# Colour and finish

Available in a range of colours, choose from the traditional white, to Irish Oak.

<sup>\*</sup>Longer lead times required

# **Dual colours**

Tailor your windows to your own specification by choosing the same exterior and interior colours, or a combination.

<sup>\*</sup>Longer lead times required.

Your home is unique and we think your windows should also reflect your individual style.