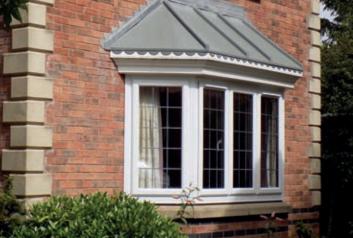

# French Casement Window

Enjoy a room with a view by opening up your property. Choose beautiful French Casement Windows and let the light stream in.

## Clearer view

If vou'd like an unrestricted view framed by a classic traditional design, this window is perfect for you.