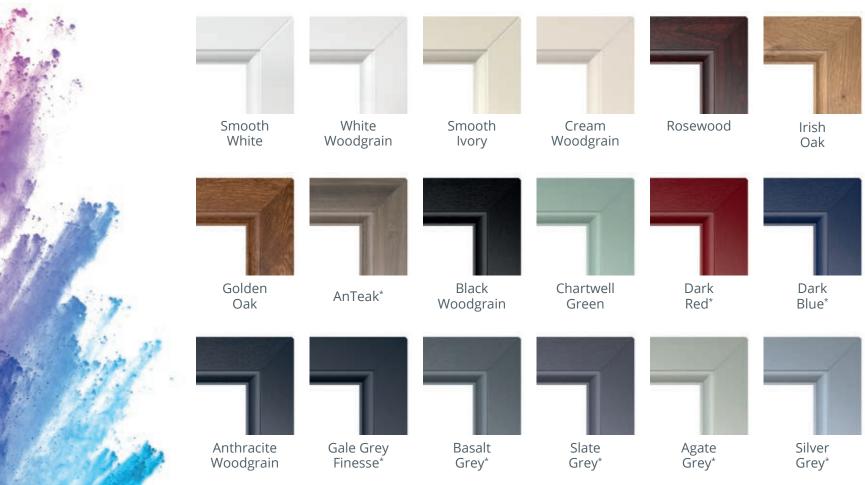

# Add a splash of colour

To ensure the perfect match, all our uPVC windows are available in a wide choice of colours. Creating the look you want has never been easier.

# Colour and finish

Available in a range of colours, choose from the traditional white, to Irish Oak.

<sup>\*</sup>Longer lead times required

# **Dual colours**

Tailor your windows to your own specification by choosing the same exterior and interior colours, or a combination.

<sup>\*</sup>Longer lead times required.

Your home is unique and we think your windows should also reflect your individual style.