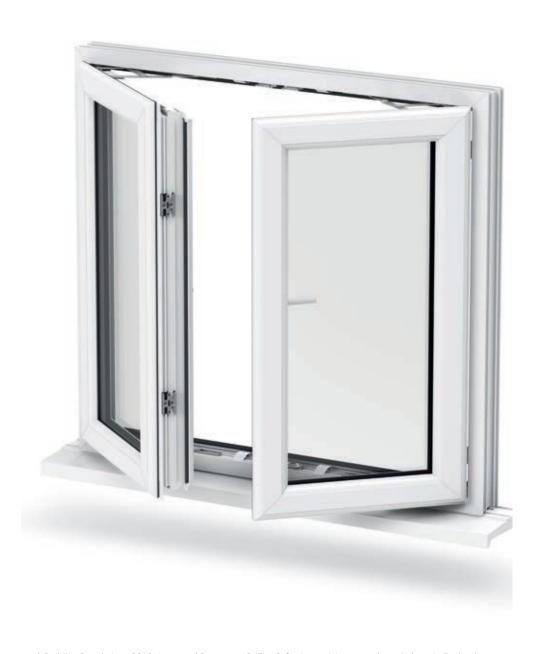

# French Casement Window

Enjoy a room with a view by opening up your property. Choose beautiful French Casement Windows and let the light stream in.

## Clearer view

If vou'd like an unrestricted view framed by a classic traditional design, this window is perfect for you.

### **KEY DETAILS**

High security locking Multi-chambered profiles

Energy efficient

Environmentally friendly

10 year warranty

Sashes can be

opened a full 90°. giving you a greater offer flexibility for feeling of space while different levels of letting in more light.