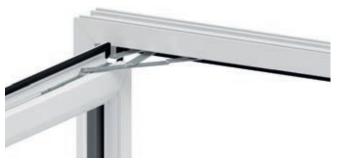

Heavy Duty Egress Hinge

A higher specification of our egress hinge which has a much higher load-bearing capacity necessary for the additional weight of triple glazing.