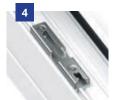

# Tilt & Turn Window

Enjoy a clean flow of fresh air without compromising security. The Tilt & Turn Window is the perfect combination of the ventilation you want and the safety you need.

## Safe and secure

If you love letting in a little fresh air but worry about security, Tilt & Turn Windows are the perfect solution.

Strong and secure, they're also perfect as fire escape windows upstairs.

## **KEY DETAILS**

Clean lines, crisp detailing

Multi-chambered profiles

Energy efficient

Secure 'tilt only' ventilation

High security locking

Secure ventilation Convenient 'tilt-

only' function allows for easy ventilation without compromising your security.

Integrated hardware

Concealed gearing looks better and is more secure than outdated face-fix gearing.

Quick to clean

90° turn action allows easy exterior access, ideal for upstairs windows or high-rise accommodation.