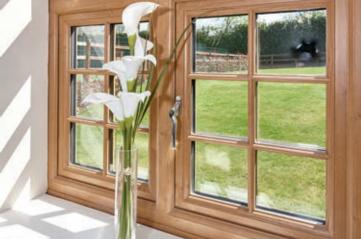

# Casement Window

The most popular choice, this traditional British window style offers slim sight lines to maximise the light in your home.

# Classic styling

Clean, sharp and modern, our Casement Window range is available in a wide variety of openings, colours, finishes, glazing and hardware.