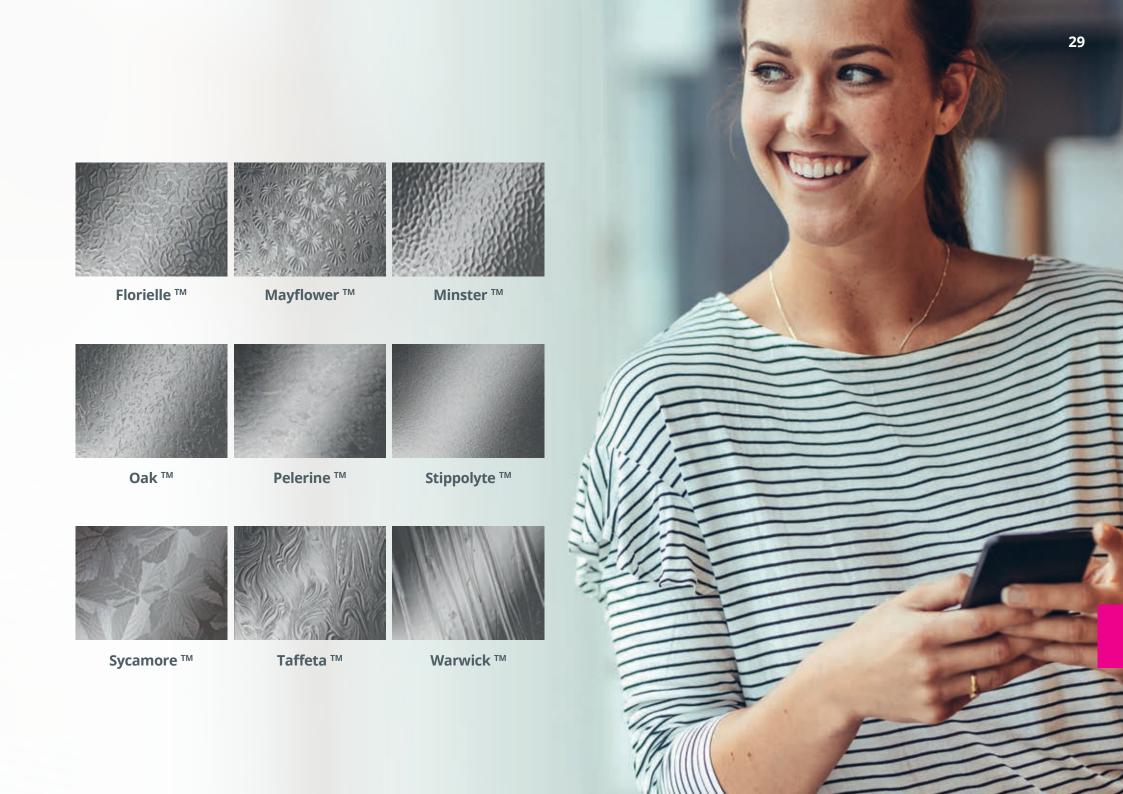

# A touch of glass...

Choose from the widest range of obscure glazing options to enjoy the level of privacy you desire, without losing light into the room.