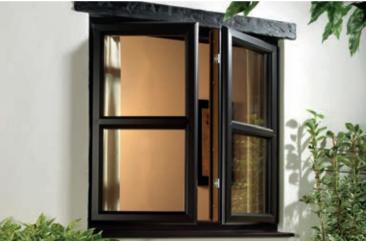

# Flush Sash Window

For the appearance of a traditional wooden window frame, but with the thermal efficiency and low maintenance advantages of uPVC.

# Timber appearance

Attractive in both period and contemporary properties, the Flush Sash Window is inspired by traditional timber joinery.

## **KEY DETAILS**

Traditional appearance

High security locking

Energy efficient

Beautiful aesthetics

10 year warranty

Beautiful looks Inspired by traditional timber joinery, the frame and sash sit flush when closed.