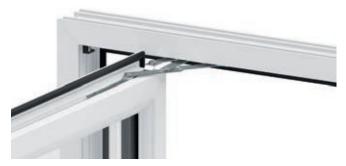

Egress (Fire Escape) Hinge

The egress hinge has an optimised stay arm, which provides an increased clear opening area to escape through in the event of an emergency.

Egress Easy Clean Hinge

The same clear opening area as the egress hinge, while also providing access to both sides of the window to make cleaning easy and hassle free.