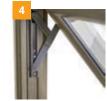

# Tilt & Turn Window

Enjoy a clean flow of fresh air without compromising security. The Tilt & Turn Window is the perfect combination of the ventilation you want and the safety you need.

## Safe and secure

If you love letting in a little fresh air but worry about security, Tilt & Turn Windows are the perfect solution.

Strong and secure, they're also perfect as fire escape windows upstairs.

## **KEY DETAILS**

Clean lines, crisp detailing

Multi-chambered profiles

Energy efficient

Secure 'tilt only' ventilation

High security locking

Secure ventilation Convenient 'tilt-

only' function allows for easy ventilation without compromising your security.