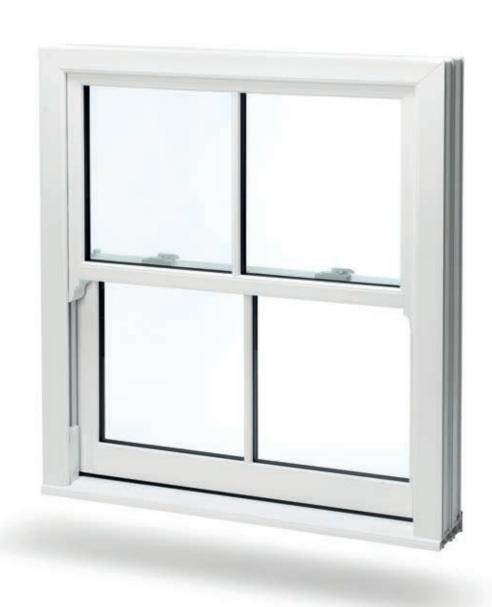

# Sliding Sash Window

Looking good while keeping you warm, Sliding Sash Windows offer traditional styling and modern standards of thermal efficiency.

## Modern classic

If you like the look of traditional Georgian or Victorian-style timber sliding sashes, then our Sliding Sash Windows are ideal for you.

# **KEY DETAILS**

Traditional appearance High security locking Energy efficient Beautiful aesthetics 10 year warranty

Sash horns Enhancing the traditional look of your Sliding Sash Windows.

Spring balance Counteracting the weight of the sliding sash for smooth, effortless operation.

Keep children safe Restrictors can be fitted to stop the bottom sash sliding, keeping your children safe.

Tilt function Enabling tilting inwards for cleaning or extra ventilation, all at the push of a button.