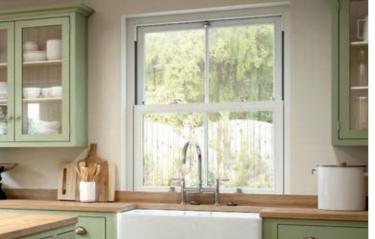

# Sliding Sash Window

Looking good while keeping you warm, Sliding Sash Windows offer traditional styling and modern standards of thermal efficiency.

## Modern classic

If you like the look of traditional Georgian or Victorian-style timber sliding sashes, then our Sliding Sash Windows are ideal for you.