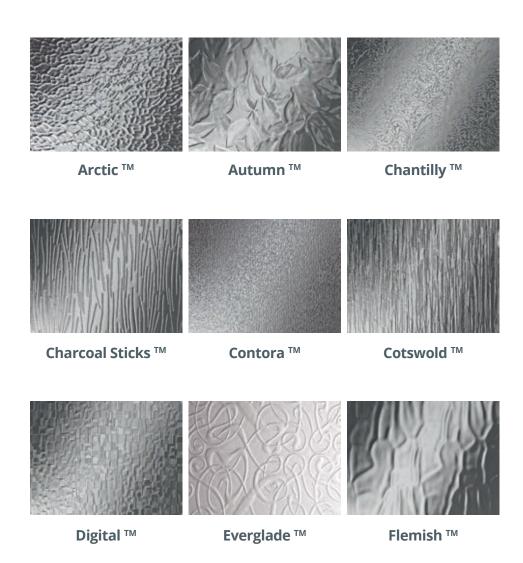

# A touch of glass...

Choose from the widest range of obscure glazing options to enjoy the level of privacy you desire, without losing light into the room.