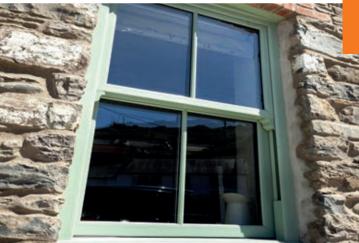

# Sash Horn Windows

If you favour the appearance of Sliding Sash Windows, but don't want to break the bank, our Sash Horn Windows are the perfect choice.

# Performance and looks combined

Sash Horn Windows operate the same as Casement Windows. while replicating the appearance of Sliding Sash Windows – giving the you the best of both worlds.