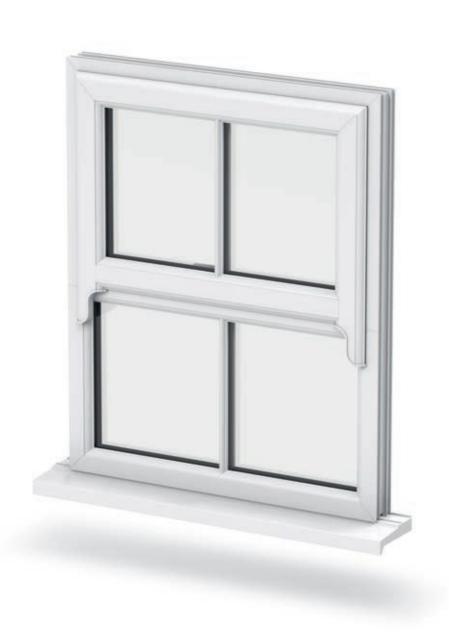

# Sliding Sash Window

Looking good while keeping you warm, Sliding Sash Windows offer traditional styling and modern standards of thermal efficiency.

## Modern classic

If you like the look of traditional Georgian or Victorian-style timber sliding sashes, then our Sliding Sash Windows are ideal for you.

# **KEY DETAILS**

Traditional appearance High security locking Energy efficient Beautiful aesthetics 10 year warranty

Sash horns Enhancing the traditional look of your Sliding Sash Windows.

Spring balance Counteracting the weight of the sliding sash for smooth, effortless operation.

Keep children safe Restrictors can be fitted to stop the bottom sash sliding, keeping your children safe.

Tilt function Enabling tilting inwards for cleaning or extra ventilation, all at the push of a button.