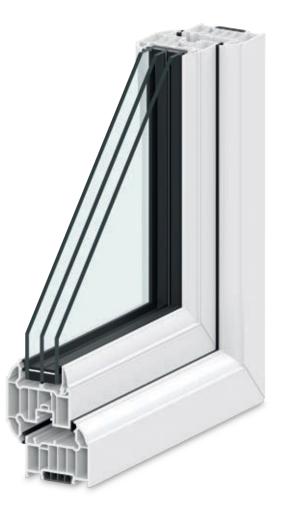

## **KEY DETAILS**

High security locking Multi-chambered profiles Energy efficient Environmentally friendly 10 year warranty

Slim Sightlines Ultra slim sightlines allow a larger area of glass, providing more light and better views.

Security matters The high security shootbolt locking system carries a 10 year mechanical guarantee.

Hinge protection The Stay Guard Elite device withstands twice the force required by Secured and have been tested By Design testing.

Durable hardware Stainless steel friction stays provide enhanced security to 20,000 cycles.