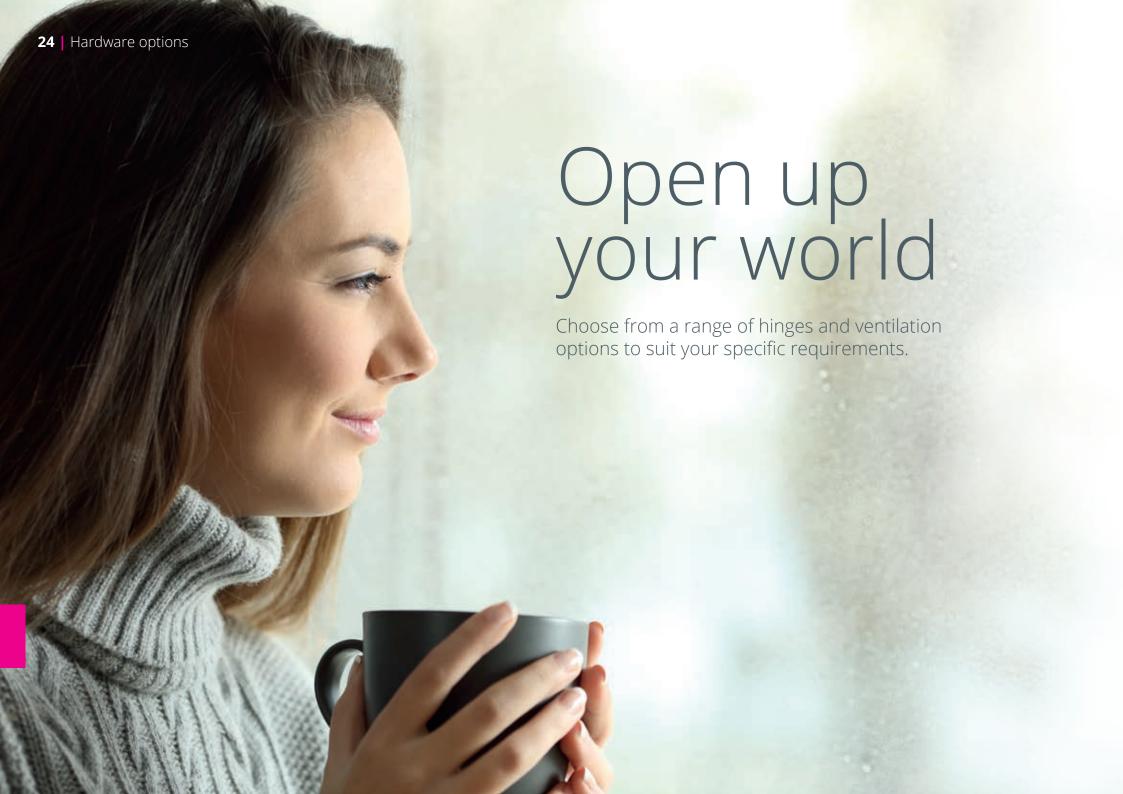

# Hinge options

Choose from a full range of hinge options, each of which ensures opening and closing your new windows is never less than smooth and satisfying.

Standard Hinge

Manufactured from durable stainless steel as standard, with an optional austenitic finish for corrosion protection on coastal applications.