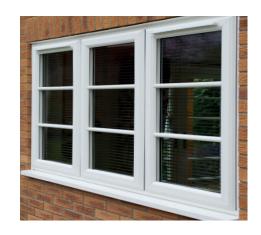

# Casement Window

The most popular choice, this traditional British window style offers slim sight lines to maximise the light in your home.

# Classic styling

Clean, sharp and modern, our Casement Window range is available in a wide variety of openings, colours, finishes, glazing and hardware.