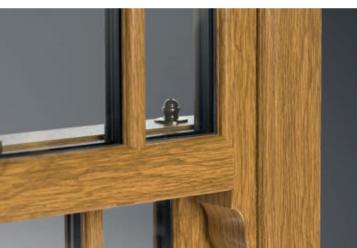

# Hinge options

Choose from a full range of hinge options, each of which ensures opening and closing your new windows is never less than smooth and satisfying.

Standard Hinge

Manufactured from durable stainless steel as standard, with an optional austenitic finish for corrosion protection on coastal applications.

Egress (Fire Escape) Hinge

The egress hinge has an optimised stay arm, which provides an increased clear opening area to escape through in the event of an emergency.

Egress Easy Clean Hinge

The same clear opening area as the egress hinge, while also providing access to both sides of the window to make cleaning easy and hassle free.

Heavy Duty Egress Hinge

A higher specification of our egress hinge which has a much higher load-bearing capacity necessary for the additional weight of triple glazing.