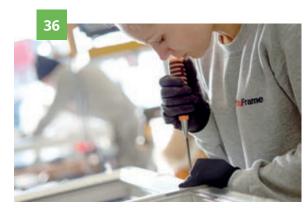

# Craftsman finished

All Liniar door frames are hand-finished by skilled craftsmen. This ensures a blemish-free appearance and the high quality finish, you are looking for.

# Corners

All corner contours are checked and refinished by hand, using precision chisels to guarantee a smooth finish.

# Edges

Outside edges are levelled at the corners, to maintain the sash's square silhouette once hung into the frame.

# Uniform

Each corner groove is checked to ensure that it is an even depth, and is manually deepened if found to be too shallow.

# **Precision**

All apertures are inspected for weld buildup, with any protrusion removed to ensure tight weather seals.