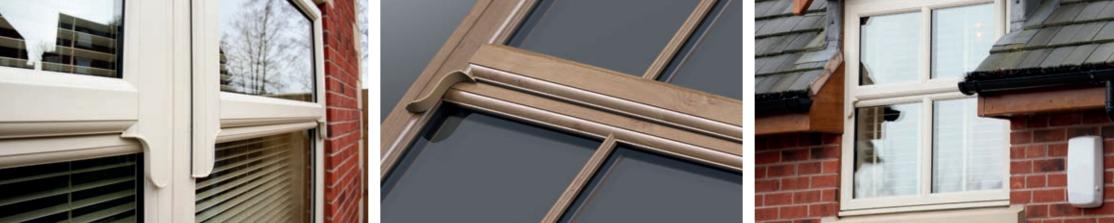

# Colour and finish

Available in a range of colours, choose from the traditional white, to Irish Oak.

<sup>\*</sup>Longer lead times required

# **Dual colours**

Tailor your windows to your own specification by choosing the same exterior and interior colours, or a combination.

<sup>\*</sup>Longer lead times required.

Your home is unique and we think your windows should also reflect your individual style.

# Personalise your windows

Creating your perfect home means personalising your windows so you're nothing less than delighted with the results. With a range of colours to suit your style, giving you the choice to create the look and feel you want is at the heart of our window options.