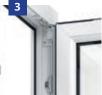

# Tilt & Turn Window

Enjoy a clean flow of fresh air without compromising security. The Tilt & Turn Window is the perfect combination of the ventilation you want and the safety you need.

## Safe and secure

If you love letting in a little fresh air but worry about security, Tilt & Turn Windows are the perfect solution.

Strong and secure, they're also perfect as fire escape windows upstairs.

## **KEY DETAILS**

Clean lines, crisp detailing

Multi-chambered profiles

Energy efficient

Secure 'tilt only' ventilation

High security locking

Secure ventilation Convenient 'tilt-

only' function allows for easy ventilation without compromising your security.

Integrated hardware

Concealed gearing looks better and is more secure than outdated face-fix gearing.

Quick to clean

90° turn action allows easy exterior access, ideal for upstairs windows or high-rise accommodation.