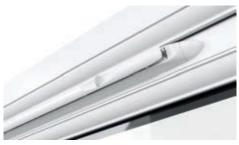

# Ventilation

Ventilators provide additional airflow without having to open the window. Seamlessly integrated into the frames, ventilators can be opened or closed with ease.

Open position

Closed position