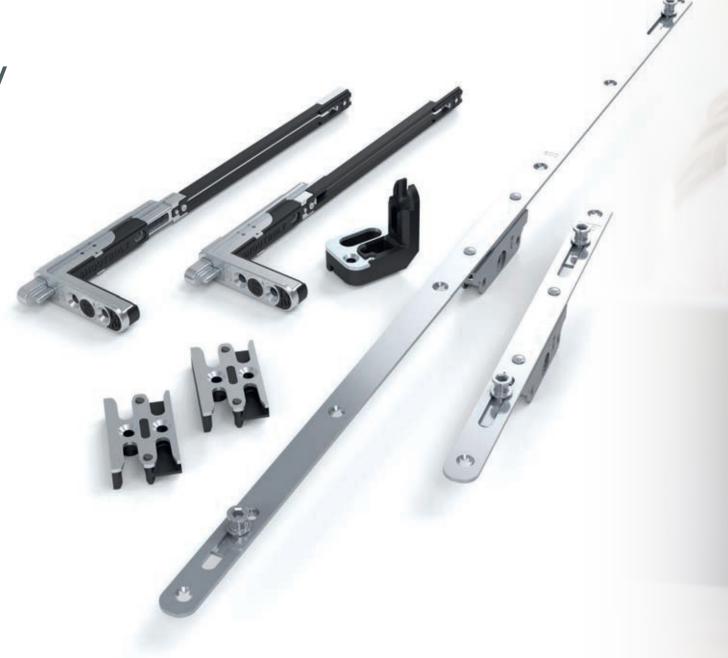

# Hinge options

Choose from a full range of hinge options, each of which ensures opening and closing your new windows is never less than smooth and satisfying.

Standard Hinge

Manufactured from durable stainless steel as standard, with an optional austenitic finish for corrosion protection on coastal applications.

Egress (Fire Escape) Hinge

The egress hinge has an optimised stay arm, which provides an increased clear opening area to escape through in the event of an emergency.

Egress Easy Clean Hinge

The same clear opening area as the egress hinge, while also providing access to both sides of the window to make cleaning easy and hassle free.

Heavy Duty Egress Hinge

A higher specification of our egress hinge which has a much higher load-bearing capacity necessary for the additional weight of triple glazing.

# Ventilation

Ventilators provide additional airflow without having to open the window. Seamlessly integrated into the frames, ventilators can be opened or closed with ease.

Open position

Closed position