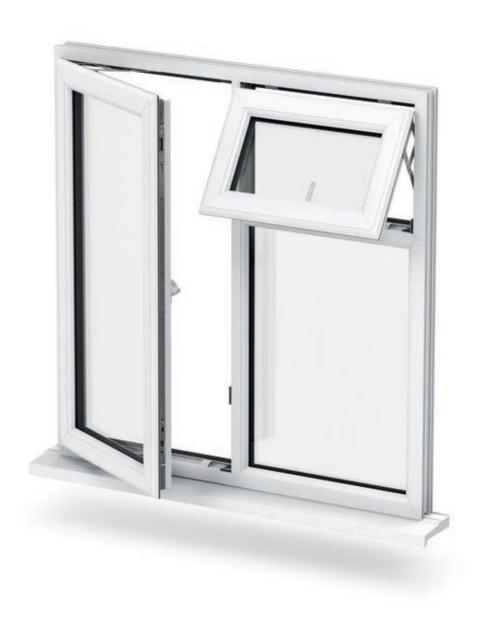

# Tilt & Turn Window

Enjoy a clean flow of fresh air without compromising security. The Tilt & Turn Window is the perfect combination of the ventilation you want and the safety you need.

## Safe and secure

If you love letting in a little fresh air but worry about security, Tilt & Turn Windows are the perfect solution.

Strong and secure, they're also perfect as fire escape windows upstairs.

## **KEY DETAILS**

Clean lines, crisp detailing

Multi-chambered profiles

Energy efficient

Secure 'tilt only' ventilation

High security locking

Secure ventilation Convenient 'tilt-

only' function allows for easy ventilation without compromising your security.