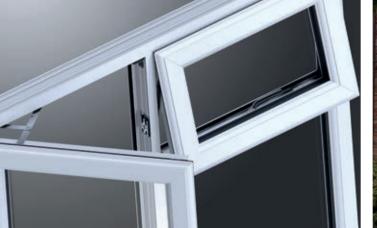

# Hinge options

Choose from a full range of hinge options, each of which ensures opening and closing your new windows is never less than smooth and satisfying.

Standard Hinge

Manufactured from durable stainless steel as standard, with an optional austenitic finish for corrosion protection on coastal applications.

Egress (Fire Escape) Hinge

The egress hinge has an optimised stay arm, which provides an increased clear opening area to escape through in the event of an emergency.

Egress Easy Clean Hinge

The same clear opening area as the egress hinge, while also providing access to both sides of the window to make cleaning easy and hassle free.

Heavy Duty Egress Hinge

A higher specification of our egress hinge which has a much higher load-bearing capacity necessary for the additional weight of triple glazing.

# Ventilation

Ventilators provide additional airflow without having to open the window. Seamlessly integrated into the frames, ventilators can be opened or closed with ease.

Open position

Closed position