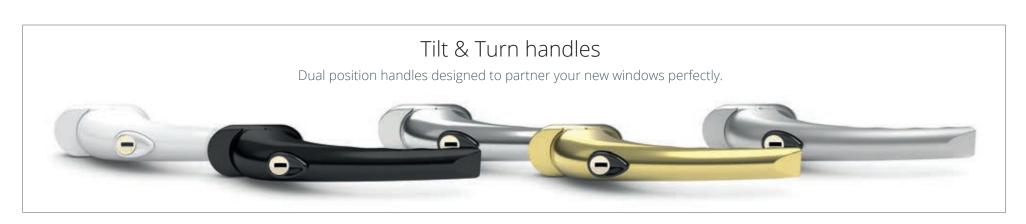

# Casement handles

Our casement window handles have a simple push button mechanism which are easy to use.