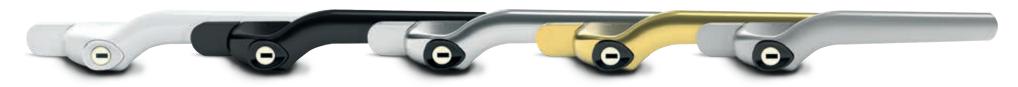

# Casement handles

Our casement window handles have a simple push button mechanism which are easy to use.

# Add a splash of colour

To ensure the perfect match, all our uPVC windows are available in a wide choice of colours. Creating the look you want has never been easier.

# Colour and finish

Available in a range of colours, choose from the traditional white, to Irish Oak.

<sup>\*</sup>Longer lead times required