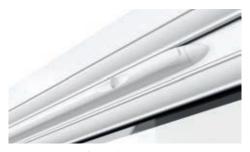

# Ventilation

Ventilators provide additional airflow without having to open the window. Seamlessly integrated into the frames, ventilators can be opened or closed with ease.

Open position

Closed position