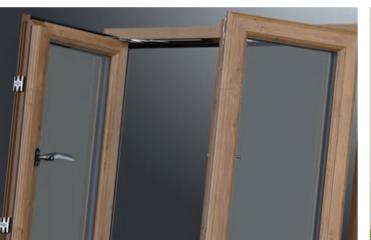

# French Casement Window

Enjoy a room with a view by opening up your property. Choose beautiful French Casement Windows and let the light stream in.

## Clearer view

If vou'd like an unrestricted view framed by a classic traditional design, this window is perfect for you.

### **KEY DETAILS**

High security locking Multi-chambered profiles

Energy efficient

Environmentally friendly

10 year warranty

Sashes can be

opened a full 90°. giving you a greater offer flexibility for feeling of space while different levels of letting in more light.