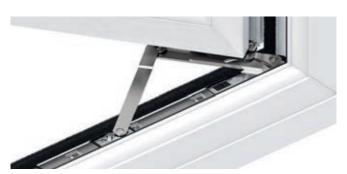

Security matters The high security shootbolt locking system carries a 10 year mechanical guarantee.

Hinge protection The Stay Guard Elite device withstands twice the force required by Secured and have been tested By Design testing.

Durable hardware Stainless steel friction stays provide enhanced security to 20,000 cycles.