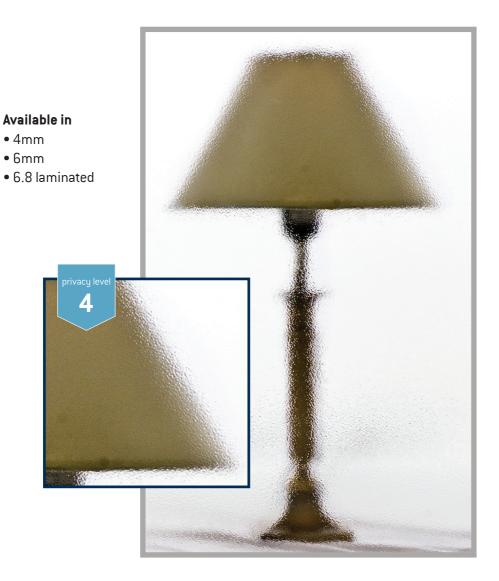

Glasscraft have a range of obscure, patterned and privacy glass in the designs below.

All patterns are available in 4mm glass and can be toughened if required, some patterns are available in 6mm and 6.8mm laminate.

Obscure glass is available in sheet sizes of 1320mm x 2140mm. Satin is available in 3210mm x 2250mm

Requests for widths greater than 1320mm e.g. 1400mm x 1200mm can be accommodated by turning the sheet, thereby altering the direction of the pattern. In such cases it must be specified that all the units are in effect running the same way, for all pattern glass being glazed in the same job.





glass craft

#### Available in

- 4mm
- 6mm
- 6.8 laminated





### Cotswold





# Stippolyte





### Satin



#### **Minster**



#### **Autumn**



## **Everglade**



Contora

#### glass craft



# Did you know that we manufacture Integral Blinds?

We have teamed up with the industry leader in the blinds-between-glass category. Our blinds represent the best the sector has to offer and have undergone rigorous product testing, including 10,000 raise and lower cycles, UV stability tests and the slam test.

For more information please contact

 ${\bf blinds@glasscraftglass.com}$ 



0113 271 1400 Unit 1, Navigation Park, Lockside Road, Leeds LS10 1EP www.glasscraftglass.com