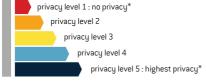

Glasscraft have a range of obscure, patterned and privacy glass in the designs below.

All patterns are available in 4mm glass and can be toughened if required, some patterns are available in 6mm and 6.8mm laminate.