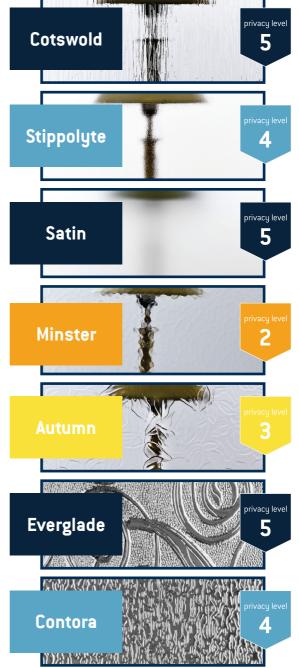

Glasscraft have a range of obscure, patterned and privacy glass in the designs below.

All patterns are available in 4mm glass and can be toughened if required, some patterns are available in 6mm and 6.8mm laminate.

### Cotswold

# Stippolyte

### Satin

#### **Minster**

#### **Autumn**

## **Everglade**

Contora