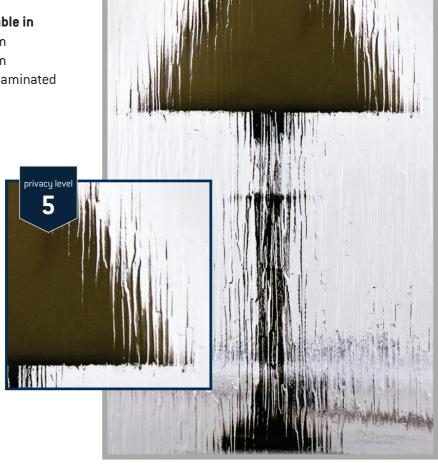

Glasscraft have a range of obscure, patterned and privacy glass in the designs below.

All patterns are available in 4mm glass and can be toughened if required, some patterns are available in 6mm and 6.8mm laminate.

Obscure glass is available in sheet sizes of 1320mm x 2140mm. Satin is available in 3210mm x 2250mm

Requests for widths greater than 1320mm e.g. 1400mm x 1200mm can be accommodated by turning the sheet, thereby altering the direction of the pattern. In such cases it must be specified that all the units are in effect running the same way, for all pattern glass being glazed in the same job.





glass craft

#### Available in

- 4mm
- 6mm
- 6.8 laminated





### Cotswold





# Stippolyte





### Satin



#### **Minster**



#### **Autumn**



## **Everglade**



Contora

#### glass craft



# Did you know that we manufacture Integral Blinds?

We have teamed up with the industry leader in the blinds-between-glass category. Our blinds represent the best the sector has to offer and have undergone rigorous product testing, including 10,000 raise and lower cycles, UV stability tests and the slam test.

For more information please contact

 ${\bf blinds@glasscraftglass.com}$ 



0113 271 1400 Unit 1, Navigation Park, Lockside Road, Leeds LS10 1EP www.glasscraftglass.com