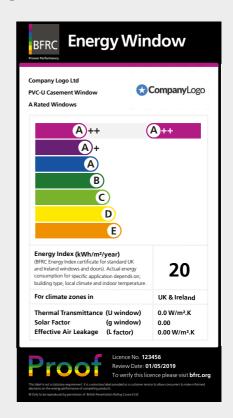

## Why proven performance matters

Choosing which windows and doors to buy can be difficult. Knowing how energy efficient they are couldn't be simpler.

Don't listen to unsubstantiated claims about energy performance. The BFRC 'rainbow' label is proof your windows and doors will perform as promised. Accept nothing less.

BFRC rated windows and doors are independently verified by experts for their ability to:

- Reduce your energy bills
- Cut your carbon emissions
- Improve comfort in your home

Homeowners: Visible proof of invisible performance